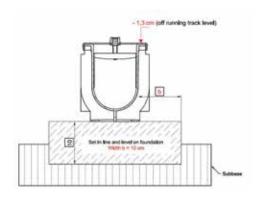

ning track surface (approx. 15 mm).



Figure 3: Evening out a height difference

Height adjustment is carried out with the help of an inlet box; the two runs of channel are connected to either side of the inlet box and an inspection cover is installed if necessary (see diagram).

## **SPORTFIX**® drainage solutions









### Installation

#### **General installation Instructions**

For all channels installed in sports facilities our general installation instructions are valid. We will hand out the latest version of installation advices for every order.

#### **Pictured installation documentation**

To get an idea of the correct installation of SPORTFIX Channels you find following a pictured installation documentation.

Step 1: Foundation on subbase





Step 2: Lining and levelling





Step 3: Concrete haunching





Step 4: Base for surfacing





Step 5: Asphalt





Step 6: Running track surface





Step 7: Open drainage slots