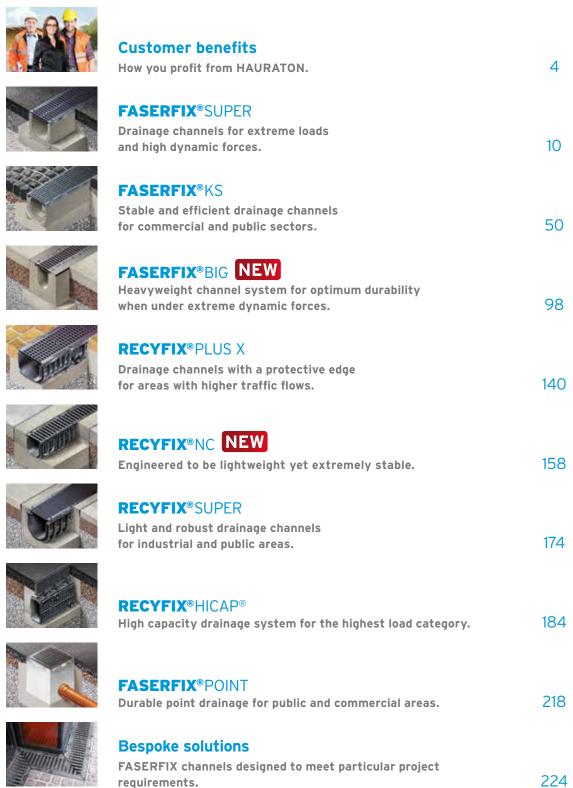

|                                                                                                                                                                                                                                                                                                                                                                                                                                                                                                                                                                                                                                                                                                                                                                                                                                                                                                                                                                                                                                                                                                                                                                                                                                                                                                                                                                                                                                                                                                                                                                                                                                                                                                                                                                                                                                                                                                                                                                                                                                                                                                                                | Customer benefits How you profit from HAURATON.                                                          | 4   |
|--------------------------------------------------------------------------------------------------------------------------------------------------------------------------------------------------------------------------------------------------------------------------------------------------------------------------------------------------------------------------------------------------------------------------------------------------------------------------------------------------------------------------------------------------------------------------------------------------------------------------------------------------------------------------------------------------------------------------------------------------------------------------------------------------------------------------------------------------------------------------------------------------------------------------------------------------------------------------------------------------------------------------------------------------------------------------------------------------------------------------------------------------------------------------------------------------------------------------------------------------------------------------------------------------------------------------------------------------------------------------------------------------------------------------------------------------------------------------------------------------------------------------------------------------------------------------------------------------------------------------------------------------------------------------------------------------------------------------------------------------------------------------------------------------------------------------------------------------------------------------------------------------------------------------------------------------------------------------------------------------------------------------------------------------------------------------------------------------------------------------------|----------------------------------------------------------------------------------------------------------|-----|
| Som                                                                                                                                                                                                                                                                                                                                                                                                                                                                                                                                                                                                                                                                                                                                                                                                                                                                                                                                                                                                                                                                                                                                                                                                                                                                                                                                                                                                                                                                                                                                                                                                                                                                                                                                                                                                                                                                                                                                                                                                                                                                                                                            | RECYFIX®PRO Corrosion-free drainage system for private and public areas.                                 | 10  |
|                                                                                                                                                                                                                                                                                                                                                                                                                                                                                                                                                                                                                                                                                                                                                                                                                                                                                                                                                                                                                                                                                                                                                                                                                                                                                                                                                                                                                                                                                                                                                                                                                                                                                                                                                                                                                                                                                                                                                                                                                                                                                                                                | RECYFIX®PLUS  Drainage channels with sophisticated look for public and commercial areas.                 | 30  |
| Darskin.                                                                                                                                                                                                                                                                                                                                                                                                                                                                                                                                                                                                                                                                                                                                                                                                                                                                                                                                                                                                                                                                                                                                                                                                                                                                                                                                                                                                                                                                                                                                                                                                                                                                                                                                                                                                                                                                                                                                                                                                                                                                                                                       | RECYFIX®STANDARD  Drainage channel for domestic applications around the house and garden.                | 56  |
| The state of the s | DACHFIX® Reliable water retention system for terraces, façades and flat roofs.                           | 76  |
|                                                                                                                                                                                                                                                                                                                                                                                                                                                                                                                                                                                                                                                                                                                                                                                                                                                                                                                                                                                                                                                                                                                                                                                                                                                                                                                                                                                                                                                                                                                                                                                                                                                                                                                                                                                                                                                                                                                                                                                                                                                                                                                                | Slotted Channel Slotted channels for design-sensitive applications                                       | 102 |
|                                                                                                                                                                                                                                                                                                                                                                                                                                                                                                                                                                                                                                                                                                                                                                                                                                                                                                                                                                                                                                                                                                                                                                                                                                                                                                                                                                                                                                                                                                                                                                                                                                                                                                                                                                                                                                                                                                                                                                                                                                                                                                                                | FASERFIX®STANDARD Solid drainage channel for easy self-installation, predominantly in private areas.     | 124 |
|                                                                                                                                                                                                                                                                                                                                                                                                                                                                                                                                                                                                                                                                                                                                                                                                                                                                                                                                                                                                                                                                                                                                                                                                                                                                                                                                                                                                                                                                                                                                                                                                                                                                                                                                                                                                                                                                                                                                                                                                                                                                                                                                | RECYFIX®POINT FASERFIX®POINT Point drainage for yards, garages and patios.                               | 138 |
|                                                                                                                                                                                                                                                                                                                                                                                                                                                                                                                                                                                                                                                                                                                                                                                                                                                                                                                                                                                                                                                                                                                                                                                                                                                                                                                                                                                                                                                                                                                                                                                                                                                                                                                                                                                                                                                                                                                                                                                                                                                                                                                                | RECYFIX®GREEN  Turf honeycomb for infiltration of rainwater in parking areas.                            | 146 |
|                                                                                                                                                                                                                                                                                                                                                                                                                                                                                                                                                                                                                                                                                                                                                                                                                                                                                                                                                                                                                                                                                                                                                                                                                                                                                                                                                                                                                                                                                                                                                                                                                                                                                                                                                                                                                                                                                                                                                                                                                                                                                                                                | LINEFIX® Effective border edging for garden and park areas.                                              | 154 |
| ***                                                                                                                                                                                                                                                                                                                                                                                                                                                                                                                                                                                                                                                                                                                                                                                                                                                                                                                                                                                                                                                                                                                                                                                                                                                                                                                                                                                                                                                                                                                                                                                                                                                                                                                                                                                                                                                                                                                                                                                                                                                                                                                            | Technical information for applied materials Resistances for the materials PE-PP, PA and stainless steel. | 162 |