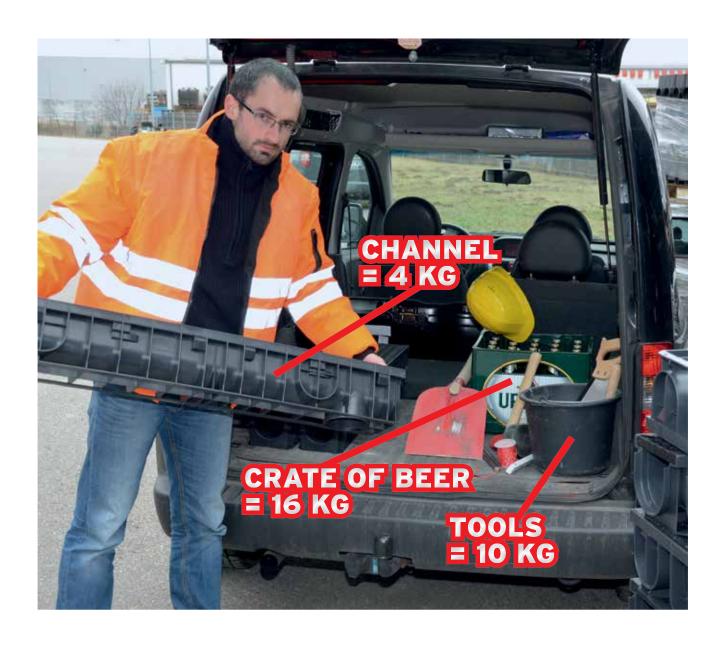

## Lightweight for easy, quick and cost-efficient installation.

- highest stability with minimized weight
- much lighter than conventional channels made of mineral materials. In comparison: one polymere channel weighs as much as 2.5 m RECYFIX 100
- very easy to transport and install

## Better gross margin through optimizing stock handling and low transport costs.

- easy loading without staff and fork lift
- pre-assembled, no spare parts on stock
- less pallet storage lots required