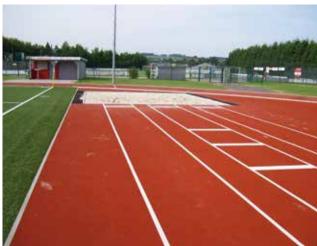

Side drainage for running tracks

Slotted channel in the middle of the pitch

SPORTFIX slotted channel in the Estádio da Luz

Temporary cable duct in Arsenal FC's Emirates Stadium in London

#### Sample arena:

- Main pitch 68 m x 105 m
- Eight lanes
- High jump area in the segmented section (south)
- 4 Pole vault area with two run-up directions (north and south)
- Long jump area with two run-up directions (north and south)
- Shot put area with two throwing directions (north and south)
- 7 Hammer throw area with two throwing directions (north and south)
- 3 Javelin area with two throwing directions (north and south)
- Includes water jump kit for steeplechase