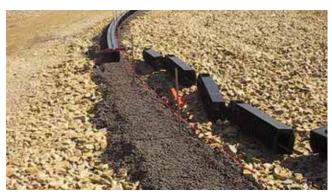

Side drainage for running tracks

Slotted channel in the middle of the pitch

SPORTFIX slotted channel in the Estádio da Luz

Temporary cable duct in Arsenal FC's Emirates Stadium in London

#### Temporary cable duct running the length of the pitch.

FASERFIX SUPER channels with the boltless locking system SIDE-LOCK enable TV cables to be installed very quickly. This guarantees technical reliability while at the same time minimising the risk of tripping over loose cables.