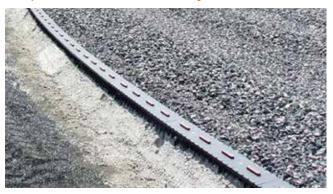

## Lightweight for easy, quick and cost-efficient installation.

- highest stability with minimized weight
- much lighter than conventional channels made of mineral materials. In comparison: one polymere channel weighs as much as 2.5 m RECYFIX 100
- very easy to transport and install

### **RECYFIX®** - stable and unbreakable:

- high-tech material development by a well-known Research Institute for Recycling-Plastic
- durable resistance against frost, de-icing salt and UV radiation
- elastic and ultra-strong material
- stable already during installation, compacting of paved surfaces along the channel is possible no breakage means that the construction schedule can be met.
- withstands in daily use high traffic loads and temperature differences

## Better gross margin through optimizing stock handling and low transport costs.

- easy loading without staff and fork lift
- pre-assembled, no spare parts on stock
- less pallet storage lots required