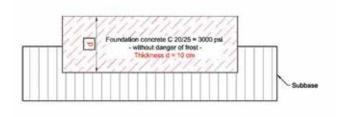

deeper by the thickness of the running track surface (approx. 15 mm).



Figure 3: Evening out a height difference

Height adjustment is carried out with the help of an inlet box; the two runs of channel are connected to either side of the inlet box and an inspection cover is installed if necessary (see diagram).

## **SPORTFIX**® drainage solutions









### Installation

#### **General installation Instructions**

For all channels installed in sports facilities our general installation instructions are valid. We will hand out the latest version of installation advices for every order.

#### **Pictured installation documentation**

To get an idea of the correct installation of SPORTFIX Channels you find following a pictured installation documentation.

Step 1: Foundation on subbase





Step 2: Lining and levelling





Step 3: Concrete haunching





Step 4: Base for surfacing





Step 5: Asphalt





Step 6: Running track surface





Step 7: Open drainage slots