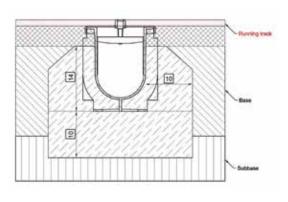

the help of an inlet box; the two runs of channel are connected to either side of the inlet box and an inspection cover is installed if necessary (see diagram).

## **SPORTFIX**® drainage solutions









### Installation

#### **General installation Instructions**

For all channels installed in sports facilities our general installation instructions are valid. We will hand out the latest version of installation advices for every order.

#### **Pictured installation documentation**

To get an idea of the correct installation of SPORTFIX Channels you find following a pictured installation documentation.

Step 1: Foundation on subbase





Step 2: Lining and levelling





Step 3: Concrete haunching





Step 4: Base for surfacing





Step 5: Asphalt





Step 6: Running track surface





Step 7: Open drainage slots