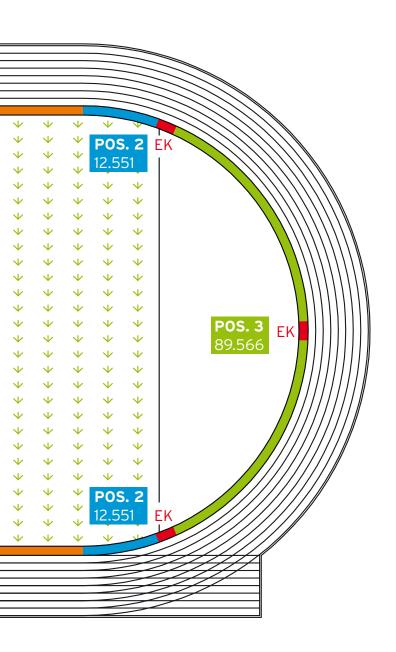

### Drainage channels, layout plan

#### IAAF accredited facilities

Sports facilities for international competitions have to be according the strict guidelines of IAAF to be accepted for the Olympics and all other official championships.

HAURATON provides products for running track drainage which fulfill all demands of IAAF and which allow to create exactly a 400 m running track. That means the SPORTFIX Channels can be used as track limitation. On these sports facilities all achieved records will be acknowledged.