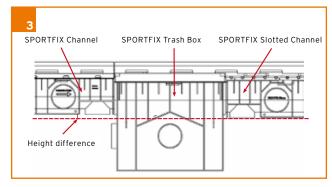

Side drainage for running tracks

Slotted channel in the middle of the pitch

SPORTFIX slotted channel in the Estádio da Luz

Temporary cable duct in Arsenal FC's Emirates Stadium in London

#### Bespoke solutions

Estádio da Luz, Lisbon, Portugal: slotted channel with raised turf edge for unimpeded transition to the pitch.

In the stadium which is home to the famous Lisbon football club Benfica the whole interior area was drained using HAURATON SPORTFIX channels. All transitions to the pitch had to be visually unobtrusive and unimpeded – that was the briefing to the team designing the stadium for the final of the Euro Championship. The solution was provided by a SPORTFIX slotted channel designed and manufactured with a turf edge at exactly the same height as the green drainage mats. This product provides a neat separation of the pitch from the surrounding areas and yet is virtually invisible. It goes without saying that surface water is reliably drained away.