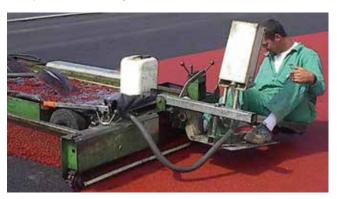

#### Temporary cable duct running the length of the pitch.

FASERFIX SUPER channels with the boltless locking system SIDE-LOCK enable TV cables to be installed very quickly. This guarantees technical reliability while at the same time minimising the risk of tripping over loose cables.