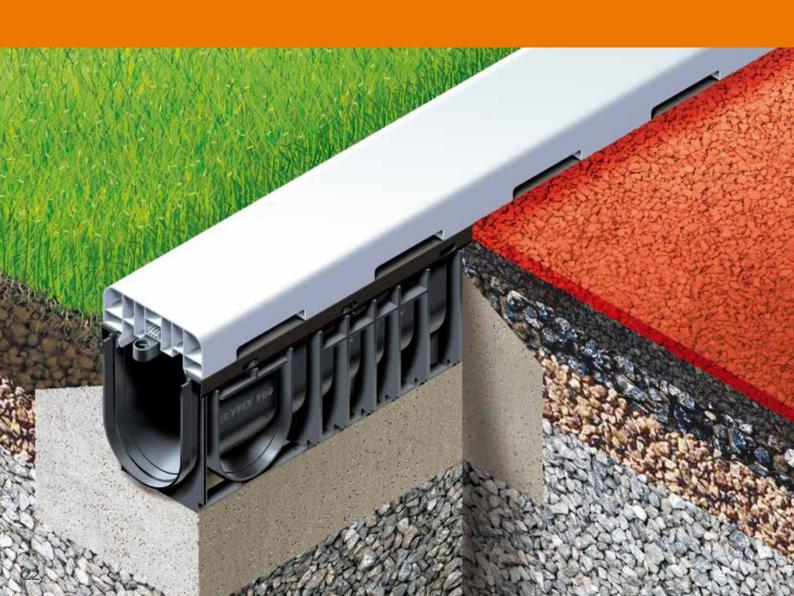

## Lightweight for easy, quick and cost-efficient installation.

- highest stability with minimized weight
- much lighter than conventional channels made of mineral materials. In comparison: one polymere channel weighs as much as 2.5 m RECYFIX 100
- very easy to transport and install

### **RECYFIX®** - stable and unbreakable:

- high-tech material development by a well-known Research Institute for Recycling-Plastic
- durable resistance against frost, de-icing salt and UV radiation
- elastic and ultra-strong material
- stable already during installation, compacting of paved surfaces along the channel is possible no breakage means that the construction schedule can be met.
- withstands in daily use high traffic loads and temperature differences