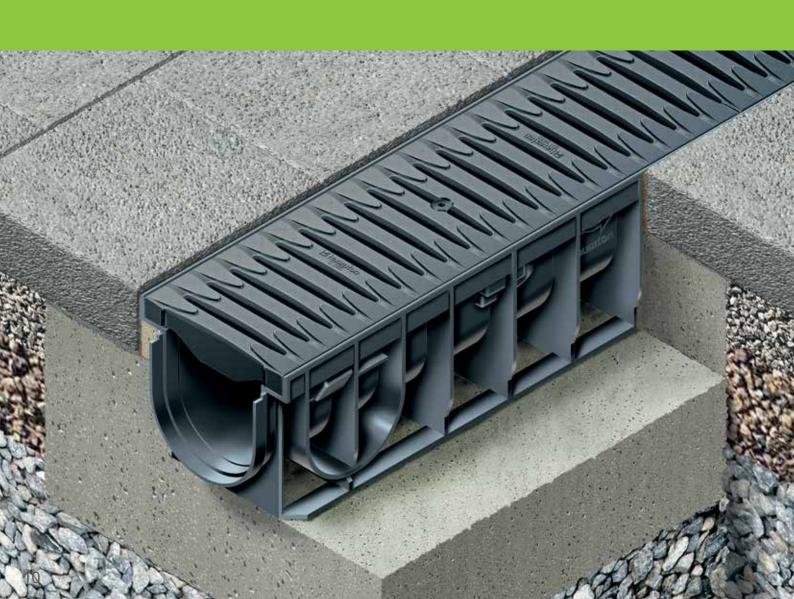

## Lightweight for easy, quick and cost-efficient installation.

- highest stability with minimized weight
- much lighter than conventional channels made of mineral materials. In comparison: one polymere channel weighs as much as 2.5 m RECYFIX 100
- very easy to transport and install

### **RECYFIX®** - stable and unbreakable:

- high-tech material development by a well-known Research Institute for Recycling-Plastic
- durable resistance against frost, de-icing salt and UV radiation
- elastic and ultra-strong material
- stable already during installation, compacting of paved surfaces along the channel is possible no breakage means that the construction schedule can be met.
- withstands in daily use high traffic loads and temperature differences