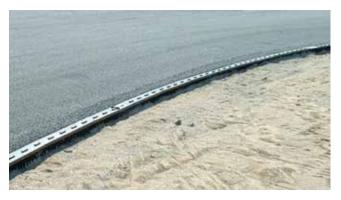

Side drainage for running tracks

Slotted channel in the middle of the pitch

SPORTFIX slotted channel in the Estádio da Luz

Temporary cable duct in Arsenal FC's Emirates Stadium in London

International competition rules define the dimensions and geometries of athletics arenas as well as the actual rules of competition.

Drainage channels are installed where the running track adjoins the inner area. For this reason the shape of the running track is especially significant. The most commonly found version is an arc-shaped track. Less frequently used are the double bend track versions.