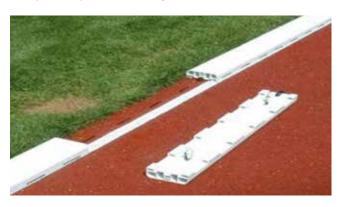

Side drainage for running tracks

Slotted channel in the middle of the pitch

SPORTFIX slotted channel in the Estádio da Luz

Temporary cable duct in Arsenal FC's Emirates Stadium in London

#### Bespoke solutions

Estádio da Luz, Lisbon, Portugal: slotted channel with raised turf edge for unimpeded transition to the pitch.

In the stadium which is home to the famous Lisbon football club Benfica the whole interior area was drained using HAURATON SPORTFIX channels. All transitions to the pitch had to be visually unobtrusive and unimpeded – that was the briefing to the team designing the stadium for the final of the Euro Championship. The solution was provided by a SPORTFIX slotted channel designed and manufactured with a turf edge at exactly the same height as the green drainage mats. This product provides a neat separation of the pitch from the surrounding areas and yet is virtually invisible. It goes without saying that surface water is reliably drained away.