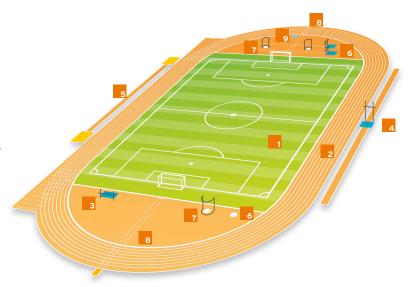

#### Sample arena:

- Main pitch 68 m x 105 m
- Eight lanes
- High jump area in the segmented section (south)
- 4 Pole vault area with two run-up directions (north and south)
- Long jump area with two run-up directions (north and south)
- Shot put area with two throwing directions (north and south)
- 7 Hammer throw area with two throwing directions (north and south)
- 3 Javelin area with two throwing directions (north and south)
- Includes water jump kit for steeplechase