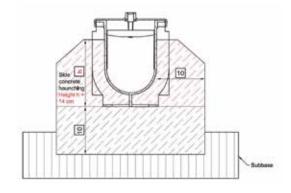

## Lightweight for easy, quick and cost-efficient installation.

- highest stability with minimized weight
- much lighter than conventional channels made of mineral materials. In comparison: one polymere channel weighs as much as 2.5 m RECYFIX 100
- very easy to transport and install

### **RECYFIX®** - stable and unbreakable:

- high-tech material development by a well-known Research Institute for Recycling-Plastic
- durable resistance against frost, de-icing salt and UV radiation
- elastic and ultra-strong material
- stable already during installation, compacting of paved surfaces along the channel is possible no breakage means that the construction schedule can be met.
- withstands in daily use high traffic loads and temperature differences