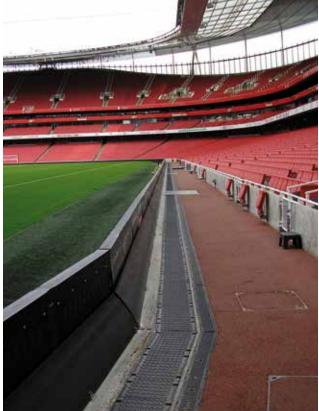

Side drainage for running tracks

Slotted channel in the middle of the pitch

SPORTFIX slotted channel in the Estádio da Luz

Temporary cable duct in Arsenal FC's Emirates Stadium in London

#### Temporary cable duct running the length of the pitch.

FASERFIX SUPER channels with the boltless locking system SIDE-LOCK enable TV cables to be installed very quickly. This guarantees technical reliability while at the same time minimising the risk of tripping over loose cables.