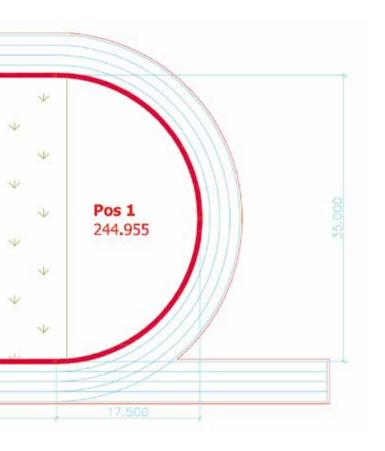

### Drainage channels, layout plan

#### IAAF accredited facilities

Sports facilities for international competitions have to be according the strict guidelines of IAAF to be accepted for the Olympics and all other official championships.

HAURATON provides products for running track drainage which fulfill all demands of IAAF and which allow to create exactly a 400 m running track. That means the SPORTFIX Channels can be used as track limitation. On these sports facilities all achieved records will be acknowledged.