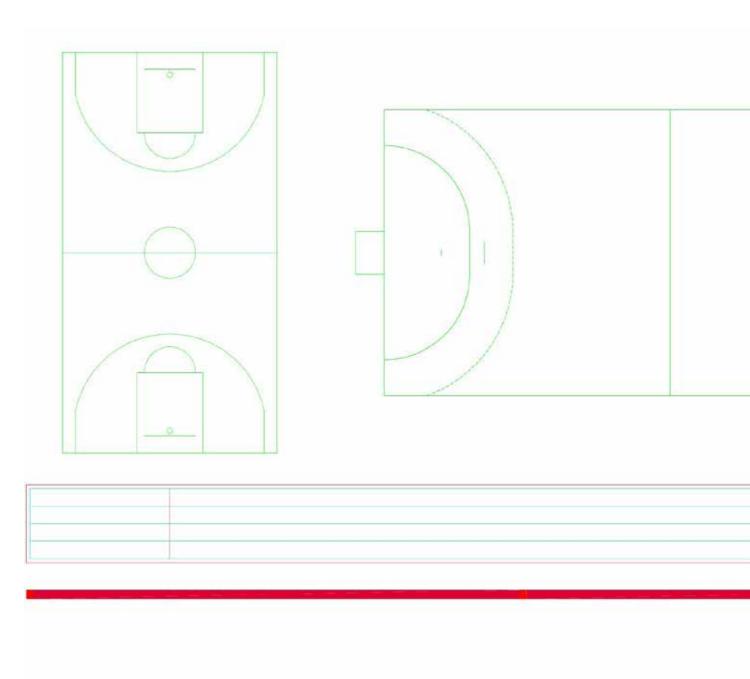

#### **Application areas**

- ☐ Sports facilities with synthetic running tracks
- ☐ Sports facilities with artificial grass surfaces
- □ Hockey pitches
- Jumping pits
- Water jump kits
- Mini pitches
- ☐ Tennis courts
- Playgrounds
- Swimming pools

## Basic principles in sports ground construction

Overview of different types of sports ground, the demands placed on them and the equipment they include.

DIN 18035 defines the requirements in terms of construction and equipment for sports grounds. Part 3 of this standard describes drainage requirements for sports facilities. In the case of athletics venues a distinction is made between four different types of arena (A to D), each of which is subdivided according to the equipment at the sports venue. The type A arena features the most deluxe equipment, while the type D arena has the simplest construction.

#### Sample arena:

- Main pitch 68 m x 105 m
- Eight lanes
- High jump area in the segmented section (south)
- 4 Pole vault area with two run-up directions (north and south)
- Long jump area with two run-up directions (north and south)
- Shot put area with two throwing directions (north and south)
- 7 Hammer throw area with two throwing directions (north and south)
- 3 Javelin area with two throwing directions (north and south)
- Includes water jump kit for steeplechase