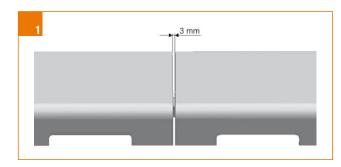

## Practical test **SIDE-LOCK** - top efficiency is achieved with the boltless locking system

We measured the required time for the installation and replacement of the grating with the boltless locking system **SIDE-LOCK** against a conventional system with 8-bolt fastening per meter

#### The results:

- Duration of the process with SIDE-LOCK:30 seconds
- Duration with a 8-fold bolt fixing grating:4 minutes and 12 seconds
- That results in a time saving of 3 minutes and 42 seconds per linear meter when using SIDE-LOCK.

The diagramm shows this huge difference, which becomes even more obvious when you multiply the time factor with an hourly rate of  $\in$  40,00

Here you find the movie **SIDE-LOCK:** 

or visit www.hauraton.com