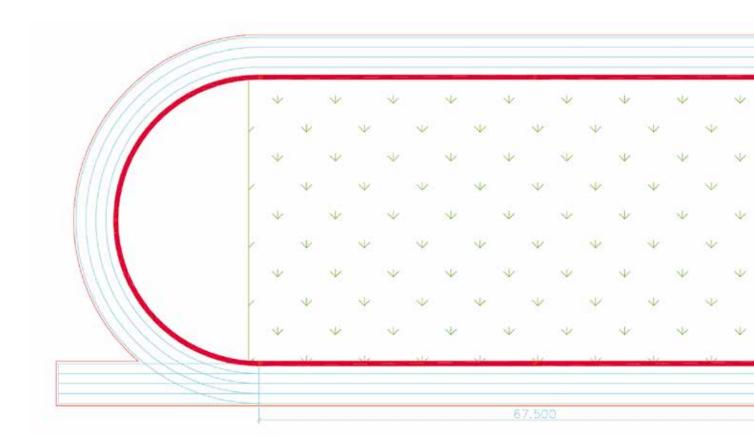

### Drainage channels, layout plan

International competition rules define the dimensions and geometries of athletics arenas as well as the actual rules of competition.

Drainage channels are installed where the running track adjoins the inner area. For this reason the shape of the running track is especially significant. The most commonly found version is an arc-shaped track. Less frequently used are the double bend track versions.

The types of arena are independent on the geometries (arc, double bend). The field area is normally oriented north/south.