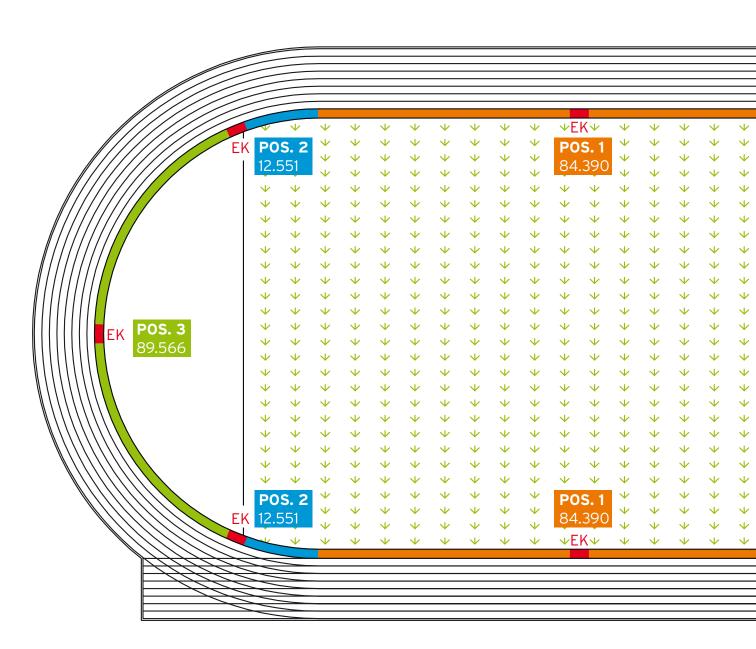

### Drainage channels, layout plan

#### IAAF accredited facilities

Sports facilities for international competitions have to be according the strict guidelines of IAAF to be accepted for the Olympics and all other official championships.

HAURATON provides products for running track drainage which fulfill all demands of IAAF and which allow to create exactly a 400 m running track. That means the SPORTFIX Channels can be used as track limitation. On these sports facilities all achieved records will be acknowledged.