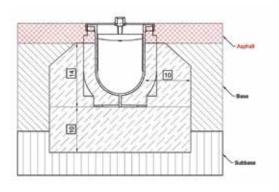

ght adjustment is carried out with the help of an inlet box; the two runs of channel are connected to either side of the inlet box and an inspection cover is installed if necessary (see diagram).

## **SPORTFIX**® drainage solutions









### Installation

#### **General installation Instructions**

For all channels installed in sports facilities our general installation instructions are valid. We will hand out the latest version of installation advices for every order.

#### **Pictured installation documentation**

To get an idea of the correct installation of SPORTFIX Channels you find following a pictured installation documentation.

Step 1: Foundation on subbase





Step 2: Lining and levelling





Step 3: Concrete haunching





Step 4: Base for surfacing





Step 5: Asphalt





Step 6: Running track surface





Step 7: Open drainage slots