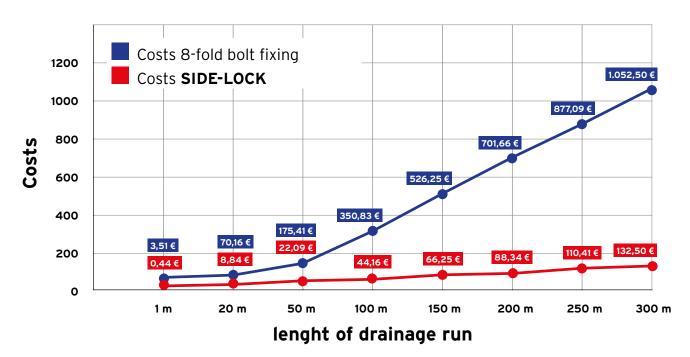

## Practical test **SIDE-LOCK** - top efficiency is achieved with the boltless locking system

We measured the required time for the installation and replacement of the grating with the boltless locking system **SIDE-LOCK** against a conventional system with 8-bolt fastening per meter

#### The results:

- Duration of the process with SIDE-LOCK:30 seconds
- Duration with a 8-fold bolt fixing grating:4 minutes and 12 seconds
- That results in a time saving of 3 minutes and 42 seconds per linear meter when using SIDE-LOCK.

The diagramm shows this huge difference, which becomes even more obvious when you multiply the time factor with an hourly rate of  $\in$  40,00

Here you find the movie **SIDE-LOCK:** 

or visit www.hauraton.com