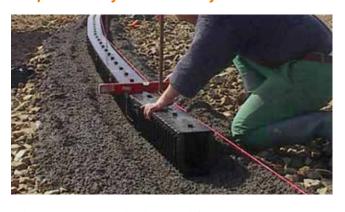

unning track surface (approx. 15 mm).



Figure 3: Evening out a height difference

Height adjustment is carried out with the help of an inlet box; the two runs of channel are connected to either side of the inlet box and an inspection cover is installed if necessary (see diagram).

## **SPORTFIX**® drainage solutions









### Installation

#### **General installation Instructions**

For all channels installed in sports facilities our general installation instructions are valid. We will hand out the latest version of installation advices for every order.

#### **Pictured installation documentation**

To get an idea of the correct installation of SPORTFIX Channels you find following a pictured installation documentation.

Step 1: Foundation on subbase





Step 2: Lining and levelling





Step 3: Concrete haunching





Step 4: Base for surfacing





Step 5: Asphalt





Step 6: Running track surface





Step 7: Open drainage slots