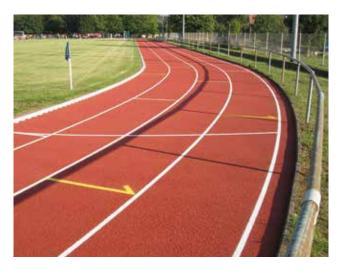

Side drainage for running tracks

Slotted channel in the middle of the pitch

SPORTFIX slotted channel in the Estádio da Luz

Temporary cable duct in Arsenal FC's Emirates Stadium in London

International competition rules define the dimensions and geometries of athletics arenas as well as the actual rules of competition.

Drainage channels are installed where the running track adjoins the inner area. For this reason the shape of the running track is especially significant. The most commonly found version is an arc-shaped track. Less frequently used are the double bend track versions.