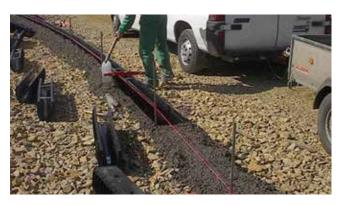

## Practical test **SIDE-LOCK** - top efficiency is achieved with the boltless locking system

We measured the required time for the installation and replacement of the grating with the boltless locking system **SIDE-LOCK** against a conventional system with 8-bolt fastening per meter

#### The results:

- Duration of the process with SIDE-LOCK:30 seconds
- Duration with a 8-fold bolt fixing grating:4 minutes and 12 seconds
- That results in a time saving of 3 minutes and 42 seconds per linear meter when using SIDE-LOCK.

The diagramm shows this huge difference, which becomes even more obvious when you multiply the time factor with an hourly rate of  $\in$  40,00

Here you find the movie **SIDE-LOCK:** 

or visit www.hauraton.com