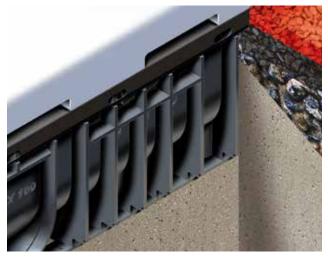

## Lightweight for easy, quick and cost-efficient installation.

- highest stability with minimized weight
- much lighter than conventional channels made of mineral materials. In comparison: one polymere channel weighs as much as 2.5 m RECYFIX 100
- very easy to transport and install

### **RECYFIX®** - stable and unbreakable:

- high-tech material development by a well-known Research Institute for Recycling-Plastic
- durable resistance against frost, de-icing salt and UV radiation
- elastic and ultra-strong material
- stable already during installation, compacting of paved surfaces along the channel is possible no breakage means that the construction schedule can be met.
- withstands in daily use high traffic loads and temperature differences