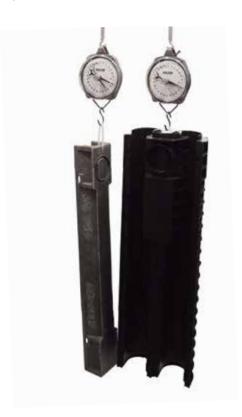

## Lightweight for easy, quick and cost-efficient installation.

- highest stability with minimized weight
- much lighter than conventional channels made of mineral materials. In comparison: one polymere channel weighs as much as 2.5 m RECYFIX 100
- very easy to transport and install

### **RECYFIX®** - stable and unbreakable:

- high-tech material development by a well-known Research Institute for Recycling-Plastic
- durable resistance against frost, de-icing salt and UV radiation
- elastic and ultra-strong material
- stable already during installation, compacting of paved surfaces along the channel is possible no breakage means that the construction schedule can be met.
- withstands in daily use high traffic loads and temperature differences