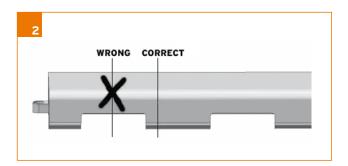

#### My benefit as a CONTRACTOR when installing a **HAURATON** drainage system:

"On any construction site, time is money. I find HAURATON drainage channels very resistant to on-site damage. In addition, the HAURATON SIDE-LOCK boltless locking system usually saves me hours of work installing gratings."

## Practical test **SIDE-LOCK** - top efficiency is achieved with the boltless locking system

We measured the required time for the installation and replacement of the grating with the boltless locking system **SIDE-LOCK** against a conventional system with 8-bolt fastening per meter

#### The results:

- Duration of the process with SIDE-LOCK:30 seconds
- Duration with a 8-fold bolt fixing grating:4 minutes and 12 seconds
- That results in a time saving of 3 minutes and 42 seconds per linear meter when using SIDE-LOCK.