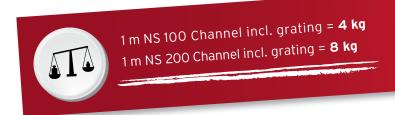

## Lightweight for easy, quick and cost-efficient installation.

- highest stability with minimized weight
- much lighter than conventional channels made of mineral materials. In comparison: one polymere channel weighs as much as 2.5 m RECYFIX 100
- very easy to transport and install