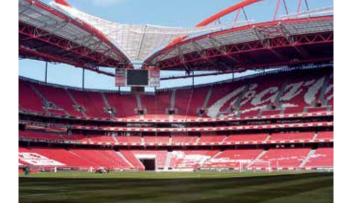

Side drainage for running tracks

Slotted channel in the middle of the pitch

SPORTFIX slotted channel in the Estádio da Luz

Temporary cable duct in Arsenal FC's Emirates Stadium in London

#### Bespoke solutions

Estádio da Luz, Lisbon, Portugal: slotted channel with raised turf edge for unimpeded transition to the pitch.

In the stadium which is home to the famous Lisbon football club Benfica the whole interior area was drained using HAURATON SPORTFIX channels. All transitions to the pitch had to be visually unobtrusive and unimpeded – that was the briefing to the team designing the stadium for the final of the Euro Championship. The solution was provided by a SPORTFIX slotted channel designed and manufactured with a turf edge at exactly the same height as the green drainage mats. This product provides a neat separation of the pitch from the surrounding areas and yet is virtually invisible. It goes without saying that surface water is reliably drained away.