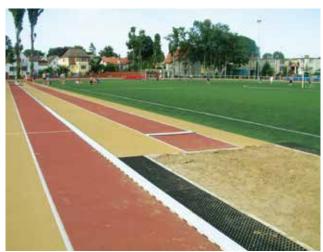

Side drainage for running tracks

Slotted channel in the middle of the pitch

SPORTFIX slotted channel in the Estádio da Luz

Temporary cable duct in Arsenal FC's Emirates Stadium in London

#### Bespoke solutions

Estádio da Luz, Lisbon, Portugal: slotted channel with raised turf edge for unimpeded transition to the pitch.

In the stadium which is home to the famous Lisbon football club Benfica the whole interior area was drained using HAURATON SPORTFIX channels. All transitions to the pitch had to be visually unobtrusive and unimpeded – that was the briefing to the team designing the stadium for the final of the Euro Championship. The solution was provided by a SPORTFIX slotted channel designed and manufactured with a turf edge at exactly the same height as the green drainage mats. This product provides a neat separation of the pitch from the surrounding areas and yet is virtually invisible. It goes without saying that surface water is reliably drained away.