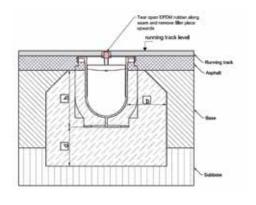

runs of channel are connected to either side of the inlet box and an inspection cover is installed if necessary (see diagram).

## **SPORTFIX**® drainage solutions









### Installation

#### **General installation Instructions**

For all channels installed in sports facilities our general installation instructions are valid. We will hand out the latest version of installation advices for every order.

#### **Pictured installation documentation**

To get an idea of the correct installation of SPORTFIX Channels you find following a pictured installation documentation.

Step 1: Foundation on subbase





Step 2: Lining and levelling





Step 3: Concrete haunching





Step 4: Base for surfacing





Step 5: Asphalt





Step 6: Running track surface





Step 7: Open drainage slots