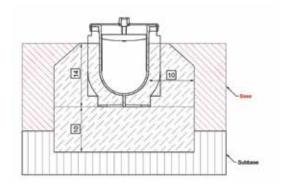

## Lightweight for easy, quick and cost-efficient installation.

- highest stability with minimized weight
- much lighter than conventional channels made of mineral materials. In comparison: one polymere channel weighs as much as 2.5 m RECYFIX 100
- very easy to transport and install

### **RECYFIX®** - stable and unbreakable:

- high-tech material development by a well-known Research Institute for Recycling-Plastic
- durable resistance against frost, de-icing salt and UV radiation
- elastic and ultra-strong material
- stable already during installation, compacting of paved surfaces along the channel is possible no breakage means that the construction schedule can be met.
- withstands in daily use high traffic loads and temperature differences